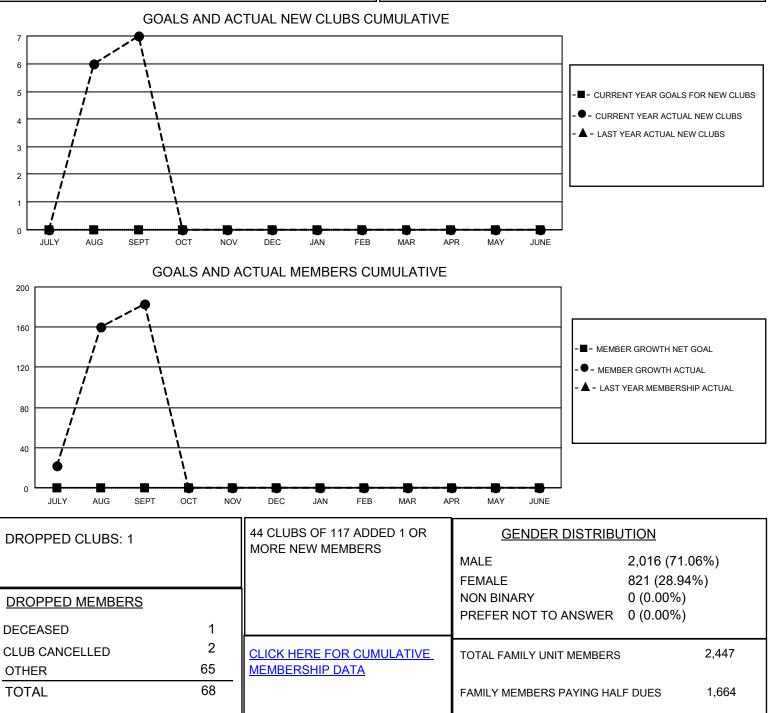

## LOCATION NEPAL

District 325 F

Results as of: 9/30/2022

| Clubs                 |               |           |               | Members               |                         |                         |                                                    |
|-----------------------|---------------|-----------|---------------|-----------------------|-------------------------|-------------------------|----------------------------------------------------|
| RESULTS FOR 2022-2023 |               |           |               | RESULTS FOR 2022-2023 |                         |                         |                                                    |
| QUARTER               | NEW CLUB GOAL | NEW CLUBS | DROPPED CLUBS | QUARTER               | MBER GROWTH NET<br>GOAL | MEMBER GROWTH<br>ACTUAL | DROPPED<br>MEMBERS ACTUAL<br>(including transfers) |
| JULY/AUG/SEPT         | 0             | 7         | 1             | JULY/AUG/SEPT         | 0                       | 260                     | 68                                                 |
| OCT/NOV/DEC           | 0             | 0         | 0             | OCT/NOV/DEC           | 0                       | 0                       | 0                                                  |
| JAN/FEB/MAR           | 0             | 0         | 0             | JAN/FEB/MAR           | 0                       | 0                       | 0                                                  |
| APR/MAY/JUNE          | 0             | 0         | 0             | APR/MAY/JUNE          | 0                       | 0                       | 0                                                  |